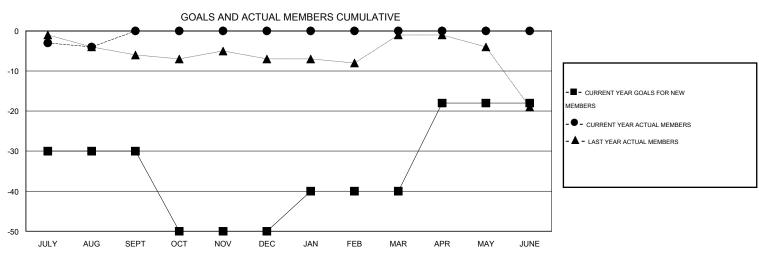

## LOCATION ICELAND

 $\mathsf{GMT}\;\mathsf{CA}\;4$ 

| Clubs                 |                  |           |                  |                  | Members               |                    |                                     |                    |                  |
|-----------------------|------------------|-----------|------------------|------------------|-----------------------|--------------------|-------------------------------------|--------------------|------------------|
| RESULTS FOR 2016-2017 |                  |           |                  |                  | RESULTS FOR 2016-2017 |                    |                                     |                    |                  |
| QUARTER               | NEW CLUB<br>GOAL | NEW CLUBS | DROPPED<br>CLUBS | NET<br>GAIN/LOSS | QUARTER               | NEW MEMBER<br>GOAL | CHARTER AND<br>NEW MEMBERS<br>ADDED | DROPPED<br>MEMBERS | NET<br>GAIN/LOSS |
| JULY/AUG/SEPT         | 0                | 0         | 0                | 0                | JULY/AUG/SEPT         | -30                | 3                                   | 7                  | -4               |
| OCT/NOV/DEC           | 0                | 0         | 0                | 0                | OCT/NOV/DEC           | -20                | 0                                   | 0                  | 0                |
| JAN/FEB/MAR           | 0                | 0         | 0                | 0                | JAN/FEB/MAR           | 10                 | 0                                   | 0                  | 0                |
| APR/MAY/JUNE          | 0                | 0         | 0                | 0                | APR/MAY/JUNE          | 22                 | 0                                   | 0                  | 0                |

## GOALS AND ACTUAL NEW CLUBS CUMULATIVE

| DROPPED CLUBS: 0  DROPPED MEMBERS                                                                         | 2 CLUBS OF 35 ADDED 1 OR MORE<br>NEW MEMBERS | GENDER DISTRIBUTION           MALE         580 (63.32%)           FEMALE         336 (36.68%) |                |  |
|-----------------------------------------------------------------------------------------------------------|----------------------------------------------|-----------------------------------------------------------------------------------------------|----------------|--|
| DECEASED         0           CLUB CANCELLED         0           OTHER         7           TOTAL         7 | CLICK HERE FOR HEALTH ASSESSMENT DATA        | FAMILY UNIT MEMBERS HEAD OF HOUSEHOLD NON-HEAD OF HOUSEHOLD                                   | 30<br>15<br>15 |  |